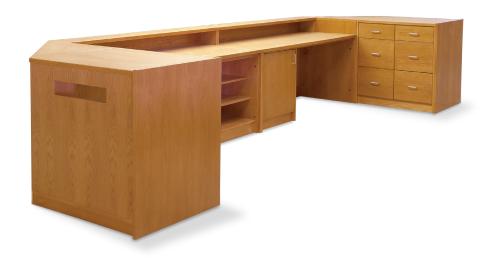

# BOOKMARK CIRCULATION DESK

# CIRCULATION DESK

## Bookmark Circulation Desk

- · Continous common tops are available.
- · High pressure laminate work surface.
- Choose from over 20 component options and a handsome selection of wood finishes and laminate choices.
- Create a circulation desk customized to fit the space and functions needed.
- Designer lines available