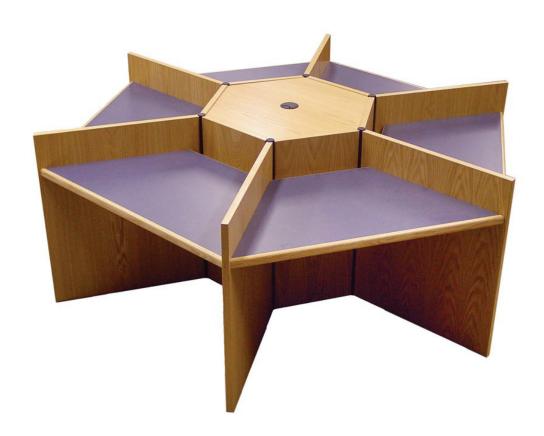

## **BOOKMARK HEX**

Full Hex

## Bookmark Hex Media Stations

- Available in single and double face units.
- Starter adder construction.
- Quad carrel version available.
- Each leg fitted with leveling glide.
- Power/Data: A USPCD power data module is fit into each back panel below the work surface.
- Each module has one interior and three exterior facing receptacles, a cat. 5 data jack and an on/off switch and provides power surge protection.

Specify laminate choices separately.
See mediatechnologies' Finish and Color Guide for choices.

Height: 48" DIA: 96", 120 \* Available in full or half