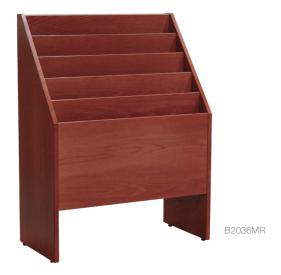

### **Display**

B2036MR 18"D x 36"W x 49"H

#### BOOKMARK MAGAZINE RACK

- Magazine display cabinet features (5) sloped display shelves set at descending heights.
- End panels are hardwood plywood awaiting your choice of oak, maple or Sprayon finishes.
- Closed back is veneered plywood set into end panels.

#### **TIERED CAKE DISPLAY STANDARD SIZES**

| MODEL   | DEPTH" | WIDTH" | HEIGHT" |
|---------|--------|--------|---------|
| B2036MR | 18     | 36     | 49      |

General Specifications

End Panels: The end panels are 1" thick hardwood plywood with select red oak or maple faces and 1/8" solid red oak bands on exposed edges.

**Shelves:** The magazine display cabinet has five sloped display shelves at descending heights.

Cabinet: The closed back is 3/4" thick veneered plywood set into the end panels.

cs-bookmarkmagazinerack-200430