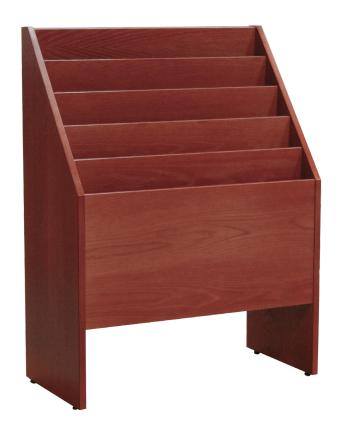

### **Display**

B2036MR 18"D x 36"W x 49"H

#### BOOKMARK MAGAZINE RACK

- Magazine display cabinet features (5) sloped display shelves set at descending heights.
- End panels are hardwood plywood awaiting your choice of oak, maple or Sprayon finishes.
- Closed back is veneered plywood set into end panels.

#### **TIERED CAKE DISPLAY STANDARD SIZES**

| MODEL   | DEPTH" | WIDTH" | HEIGHT" |
|---------|--------|--------|---------|
| B2036MR | 18     | 36     | 49      |

General Specifications

End Panels: The end panels are 1" thick hardwood plywood with select red oak or maple faces and 1/8" solid red oak bands on exposed edges.

**Shelves:** The magazine display cabinet has five sloped display shelves at descending heights.

Cabinet: The closed back is 3/4" thick veneered plywood set into the end panels.

cs-bookmarkmagazinerack-200430