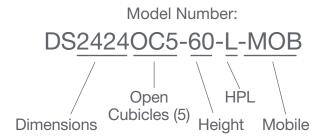

#### **4 Sided Highrise Display**

**Select** your 4 Sided Highrise Display model from the mediatechnologies 4 Sided Highrise Display Price sheet by model number.

**Follow** the Step-by-Step method to tell us how you want your 4 Sided Highrise Display finished. Make sure you indicate your finish choice for each step below in your purchase order. We will list your choices as notes below each individual model number in your order acknowledgement.

A break down of the 4 Sided Highrise Display model number is shown to the right.

**Step 1:** Select HPL for exterior of case.

See our selection of finish choices at <a href="https://www.mediatechnologies.com/resources/finishes">https://www.mediatechnologies.com/resources/finishes</a>