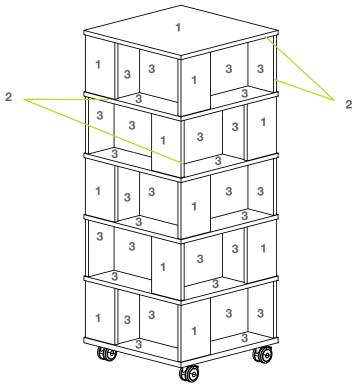

A break down of the 4 Sided Highrise Display model number is shown to the right.

**Step 1:** Select HPL for exterior of case.

See our selection of finish choices at <a href="https://www.mediatechnologies.com/resources/finishes">https://www.mediatechnologies.com/resources/finishes</a>

Enter your selection on "Exterior Case HPL" line on the last page of this designator.

Step 2: Select PVC for all edges.

See our selection of finish choices at <a href="https://www.mediatechnologies.com/resources/finishes">https://www.mediatechnologies.com/resources/finishes</a>

Enter your selection on "All edges PVC" line on the last page of this designator.

### **4 Sided Highrise Dispaly**

Step 3: Select HPL for interior of all cubicles.

See our selection of finish choices at <a href="https://www.mediatechnologies.com/resources/finishes">https://www.mediatechnologies.com/resources/finishes</a>

Enter your selection on "Interior Cubicles HPL" line on the last page of this designator.