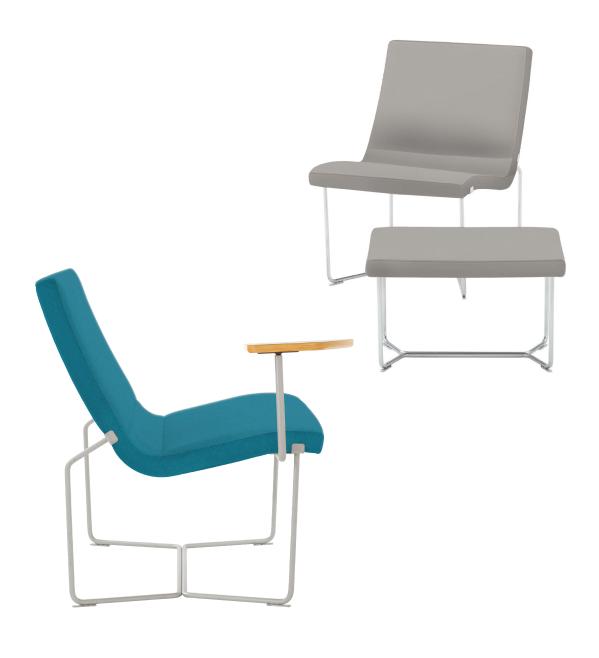

## (Harter) Forum: Lounge & Ottoman-Upholstered

With the Forum collection, award-winning designer Timothy deFiebre expands a former Harter product group from the past. When specified with a wood shell, Forum brings a clean edge and luxurious combination of materials to classic executive environments. Of course, its pure, modern lines are equally at home in remote offices, lounges and spas.