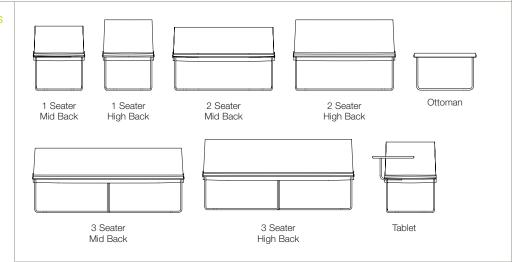

Overall Width Overall Height Overall Depth Seat Depth Seat Width Seat Height Width w/Tablet Depth w/Tablet

| 1 Seater<br>Mid Back | 1 Seater<br>High Back | 2 Seater<br>Mid Back | 2 Seater<br>High Back | 3 Seater<br>Mid Back | 3 Seater<br>High Back | Ottoman |  |
|----------------------|-----------------------|----------------------|-----------------------|----------------------|-----------------------|---------|--|
| 24%"                 | 24%"                  | 48%"                 | 48%"                  | 72%"                 | 72¾"                  | 24%"    |  |
| 29¾"                 | 32¾"                  | 29¾"                 | 32¾"                  | 29¾"                 | 32¾"                  | 15"     |  |
| 27¾"                 | 27¾"                  | 27¾"                 | 27¾"                  | 27¾"                 | 27¾"                  | 17¾"    |  |
| 20"                  | 20"                   | 20"                  | 20"                   | 20"                  | 20"                   |         |  |
| 24"                  | 24"                   | 48"                  | 48"                   | 72"                  | 72"                   |         |  |
| 17"                  | 17"                   | 17"                  | 17"                   | 17"                  | 17"                   |         |  |
| 311/4"               | 31%"                  | 551/:""              | 55%"                  | 791/8"               | 791/8"                |         |  |
| 40%"                 | 405%"                 | 40%"                 | 405%"                 | 40%"                 | 405%"                 |         |  |
|                      |                       |                      |                       |                      |                       |         |  |