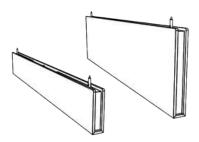

## **General Specifications**

Suspended felt baffles made using PET technology and 50% post-consumer recycled material. Available in 6" or 12" heights and 49.5" or 97.5" Lengths. Width is 2".

Options to anchor to the ceiling deck above a drop ceiling, attach to unistrut, or ceiling T grid.

|              |                                        | Silence Boom - Ceiling-Mounted Baffle |
|--------------|----------------------------------------|---------------------------------------|
| Model Number | Description                            | List Price                            |
| AUXSB-50     | 49.5"W x 6"H x 2"thick, SET of 5 units | \$7,131                               |
| AUXSB-100    | 97.5"W x 6"H x 2"thick, SET of 5 units | \$9,626                               |