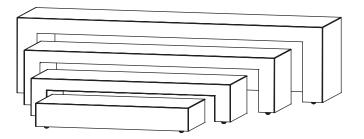

From shorted to tallest, each bench is designed to nest within the next successively taller bench. NB-721818 has an upholstered back panel beneath the seat.

## Required to order:

- Model # including:
- Fabric selection (s)

Visit www.mediatechnologies.com/resources/finishes to find our Fabrics and Finishes selections

Nesting Benches Tallest to Shortest: NB-721818 NB-601614 NB-481610 NB-361606