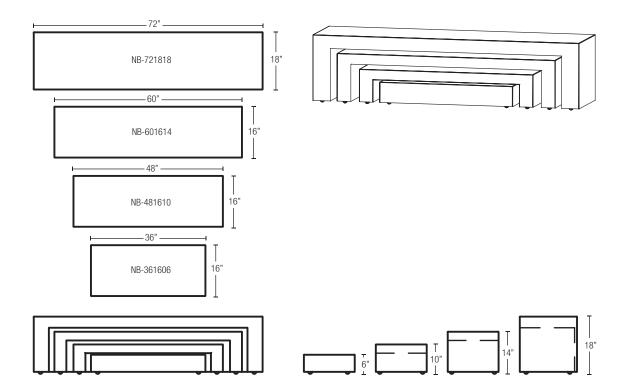

From shorted to tallest, each bench is designed to nest within the next successively taller bench. NB-721818 has an upholstered back panel beneath the seat.

## Required to order:

- Model # including:
- Fabric selection (s)

Visit www.mediatechnologies.com/resources/finishes to find our Fabrics and Finishes selections

Nesting Benches Tallest to Shortest: NB-721818 NB-601614 NB-481610 NB-361606

| Nessie Nesting Bench |        |      |       |       |          |     |         |                |            |         |         |         |         |         |         |            |
|----------------------|--------|------|-------|-------|----------|-----|---------|----------------|------------|---------|---------|---------|---------|---------|---------|------------|
| Model Number         | Base   | Seat | Depth | Width | Seat hgt | Wgt | COM Yd. | List Price     |            |         |         |         |         |         |         |            |
|                      |        |      |       |       |          |     |         | Grade 1<br>COM | Grade<br>2 | Grade 3 | Grade 4 | Grade 5 | Grade 6 | Grade 7 | Grade 8 | Grade<br>9 |
| NB-721818            | Glides | Uph  | 18    | 72    | 18       | 80  | 5       | \$1,760        | \$1,830    | \$1,910 | \$1,998 | \$2,183 | \$2,414 | \$2,646 | \$2,878 | \$3,008    |
| NB-601614            | Glides | Uph  | 16    | 60    | 14       | 60  | 2       | \$1,532        | \$1,587    | \$1,642 | \$1,698 | \$1,783 | \$1,908 | \$1,963 | \$2,018 | \$2,073    |
| NB-481610            | Glides | Uph  | 16    | 48    | 10       | 48  | 2       | \$1,382        | \$1,437    | \$1,492 | \$1,548 | \$1,603 | \$1,668 | \$1,728 | \$1,788 | \$1,848    |
| NB-361606            | Glides | Uph  | 16    | 36    | 6        | 25  | 1.5     | \$1,223        | \$1,265    | \$1,307 | \$1,348 | \$1,403 | \$1,458 | \$1,513 | \$1,568 | \$1,623    |