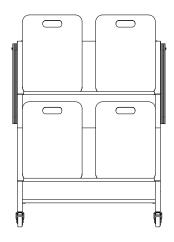

General Specifications
General Construction: Powder coated steel frame with flat metal top panel. Base shelf and angled face panels are 1" thick high pressure laminate panels with 3mm PVC edges. each angled panel has a powder coated steel metal ledge to hold two Surfboard Marker Boards side-by-side.

Steel frame is fitted with heavy duty swivel locking casters.

Surfboard Cart is designed to hold four (4) Surfboard Marker Boards each on the front and rear faces. Each side bracket can hold up to 5 Surfboard Marker Boards each. Total capacity is 18 Surfboard Marker Boards.

Surfboard Marker Boards are not included.

See mediatechnologies® Finish and Color Guide for choices.

|                  |                                                | Surfboard Cart |            |  |
|------------------|------------------------------------------------|----------------|------------|--|
| Model Number     | Description                                    | Wgt            | List Price |  |
| SFBC-2446-55-M0B | Surfboard Cart, 24"D x 45.5"W x 54.5"H, Mobile | 200            | \$2,993    |  |