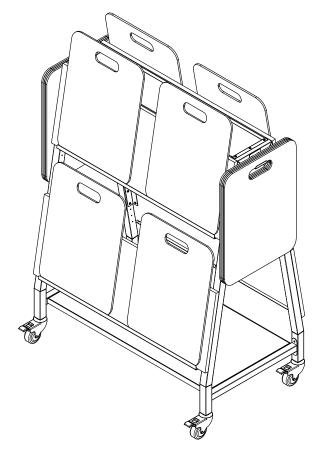

General Specifications
General Construction: Powder coated steel frame with flat metal top panel. Base shelf and angled face panels are 1" thick high pressure laminate panels with 3mm PVC edges. each angled panel has a powder coated steel metal ledge to hold two Surfboard Marker Boards side-by-side.

Steel frame is fitted with heavy duty swivel locking casters.

Surfboard Cart is designed to hold four (4) Surfboard Marker Boards each on the front and rear faces. Each side bracket can hold up to 5 Surfboard Marker Boards each. Total capacity is 18 Surfboard Marker Boards.

Surfboard Marker Boards are not included.

See mediatechnologies® Finish and Color Guide for choices.

|                  |                                                | Surfboard Cart |            |  |
|------------------|------------------------------------------------|----------------|------------|--|
| Model Number     | Description                                    | Wgt            | List Price |  |
| SFBC-2446-55-M0B | Surfboard Cart, 24"D x 45.5"W x 54.5"H, Mobile | 200            | \$2,993    |  |