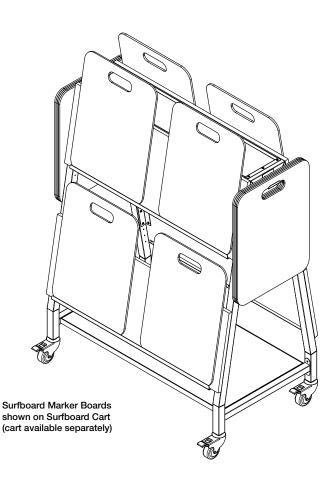

Available Separately

|                                                                   |                                                                 | Surfboard Cart |            |  |
|-------------------------------------------------------------------|-----------------------------------------------------------------|----------------|------------|--|
| Model Number                                                      | Description                                                     | Wgt            | List Price |  |
| SFBC-2446-55-MOB                                                  | Surfboard Cart, 24"D x 45.5"W x 54.5"H,<br>Mobile               | 200            | \$3,118    |  |
| Set Up Charges and Upcharges for Non-Standard and Custom Finishes |                                                                 |                |            |  |
| Model Number                                                      | Description                                                     |                | List Price |  |
| Group 2 Powder Coat                                               | Set up charge, per color, per order, for Group 2<br>Powder Coat | 2              | \$312      |  |
| Non-Standard PVC                                                  | Upcharge, per color, per order, for non-standa<br>PVC           | rd             | \$865      |  |