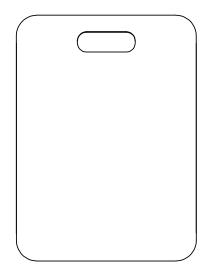

## General Specifications General Construction:

Extruded PMMA dry-erase marker board. Translucent white finish. Penciled, polished edges.

Board is 17.75"W x 23.75"H x 1/4" Thick

Integral cutout handle.

|                | Surfboard Markerboard and Accessories                                                             |     |            |
|----------------|---------------------------------------------------------------------------------------------------|-----|------------|
| Model Number   | Description                                                                                       | Wgt | List Price |
| SFB-1824       | Surfboard Marker Board, 18"W x 24"L                                                               |     | \$213      |
| SFB-1824-8PACK | (8) Surfboard Markerboards                                                                        |     | \$1,468    |
| SFB-1824-5PACK | (5) Surfboard Markerboards                                                                        |     | \$937      |
| SFB-SMB        | Table Side Mounting Bracket for Surfboa<br>rd - available in<br>full range of powder coat colors. |     | \$80       |
| SFB-TMB        | Table Top Mounting Bracket for Surfboard - available in black                                     |     | \$80       |
| HTSBB          | Surfboard hanging bracket for elements track.                                                     |     | \$77       |