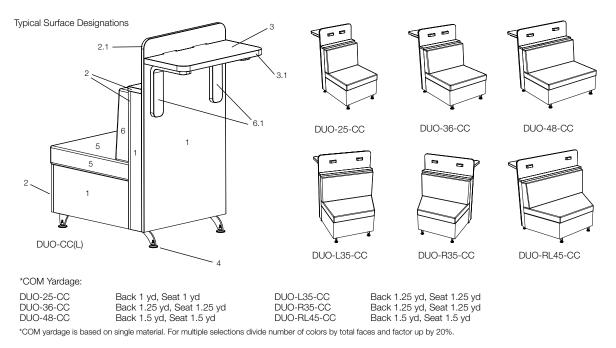

## DUO CAFÉ FINISH DESIGNATOR

Veneer or Wood-Grain Laminate

## Job: Model Number: Finish Schedule:

Select One: DUO-CC (Veneer) DUO-CCL (Woodgrain Laminate)

- 1 Base/Back Case & Back Panel Wood Finish or Laminate:
- 2 Base & Back Case Wood Finish or PVC:

## 2.1 Back Panel Edge Stain to Match Back Panel

- 3 Café Counter (Baltic Birch Core) Wood Finish or Laminate:
- 3.1 Café Counter Edge Stain to Match Counter
- 4 Leg Powder Coat:
- 5 Seat Bottom Fabric:
- 6 Seat Back Fabric:
- 6.1 Counter Support Finished to Match Panel 1