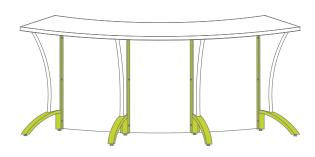

### **Cirrus Curve**

**Step 3:** Select high pressure laminate for end/intermediate panels.

Choose from our selection of finishes.

See our selection of finish choices at <a href="https://www.mediatechnologies.com/resources/finishes">https://www.mediatechnologies.com/resources/finishes</a>

### **Step 4:** Select vertical PVC for panel edges.

Choose from our selection of finishes
See our selection of finish choices at
<a href="https://www.mediatechnologies.com/resources/finishes">https://www.mediatechnologies.com/resources/finishes</a>