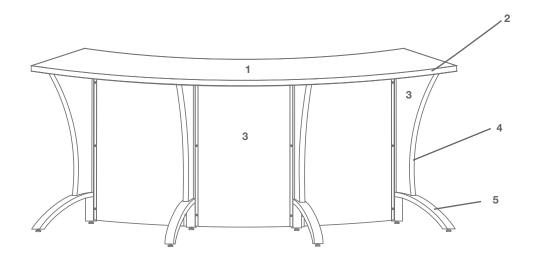

## **Cirrus Curve**

| Job:             |                        |
|------------------|------------------------|
| Model Number:    |                        |
| Finish Schedule: |                        |
|                  |                        |
| 1                | Work Surface HPL:      |
|                  |                        |
| 2                | Work Surface PVC:      |
|                  |                        |
| 3                | Panel HPL:             |
|                  |                        |
| 4                | Panel PVC:             |
| •                |                        |
|                  |                        |
| 5                | Steel Leg Powder Coat: |