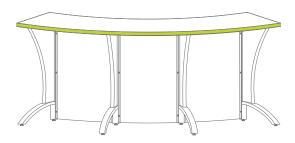

## Step 5: Select powder coat for steel legs.

Choose from our selection of finishes.

See our selection of finish choices at <a href="https://www.mediatechnologies.com/resources/finishes">https://www.mediatechnologies.com/resources/finishes</a>

Enter your selection on "Steel Leg Powder Coat" line on the last page of this designator.