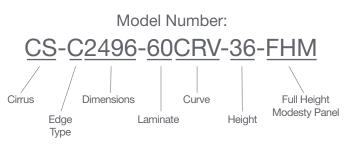

To the right is a simple explanation of a mediatechnologies Cirrus Curve model number.

Step 1: Select HPL for work surface.

Choose from our selection of finishes.

See our selection of finish choices at <a href="https://www.mediatechnologies.com/resources/finishes">https://www.mediatechnologies.com/resources/finishes</a>

Enter your selection on "Work Surface HPL" line on the last page of this designator.

Step 2: Select horizontal PVC for work surface.

Choose from our selection of finishes.

See our selection of finish choices at <a href="https://www.mediatechnologies.com/resources/finishes">https://www.mediatechnologies.com/resources/finishes</a>

Enter your selection on "Work Surface PVC" line on the last page of this designator.