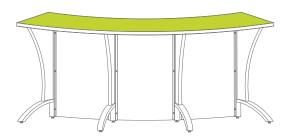

### **Cirrus Curve**

**Step 3:** Select high pressure laminate for end/intermediate panels.

Choose from our selection of finishes.

See our selection of finish choices at <a href="https://www.mediatechnologies.com/resources/finishes">https://www.mediatechnologies.com/resources/finishes</a>

Enter your selection on "Panel HPL" line on the last page of this designator.

### **Step 4:** Select vertical PVC for panel edges.

Choose from our selection of finishes
See our selection of finish choices at
<a href="https://www.mediatechnologies.com/resources/finishes">https://www.mediatechnologies.com/resources/finishes</a>

Enter your selection on "Panel PVC" line on the last page of this designator.