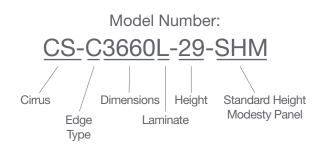

To the right is a simple explanation of a mediatechnologies Cirrus model number.