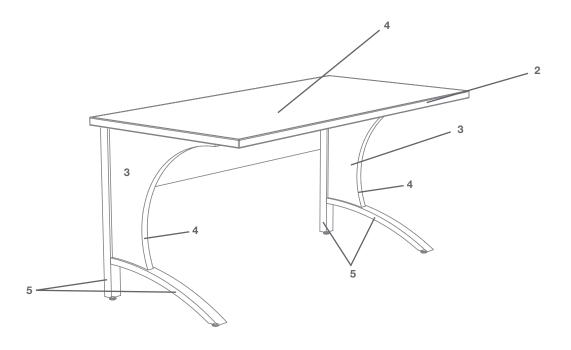

## Step 1: Select HPL for work surface.

Choose from our selection of finishes.

See our selection of finish choices at https://www.mediatechnologies.com/resources/finishes

Enter your selection on "Work Surface HPL" line on the last page of this designator.

## Step 2: Select PVC for work surface edges.

Choose from our selection of finishes.

See our selection of finish choices at <a href="https://www.mediatechnologies.com/resources/finishes">https://www.mediatechnologies.com/resources/finishes</a>

Enter your selection on "Work Surface PVC" line on the last page of this designator.

## **Step 4:** Select PVC for panel edges.

Choose from our selection of finishes
See our selection of finish choices at
<a href="https://www.mediatechnologies.com/resources/finishes">https://www.mediatechnologies.com/resources/finishes</a>

Enter your selection on "Panel Edges" line on the last page of this designator.

## **Step 5:** Select powder coat for steel legs.

Choose from our selection of finishes.

See our selection of finish choices at <a href="https://www.mediatechnologies.com/resources/finishes">https://www.mediatechnologies.com/resources/finishes</a>

Enter your selection on "Leg Steel" line on the last page of this designator.