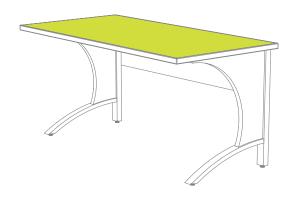

## Step 2: Select PVC for work surface edges.

Choose from our selection of finishes.

See our selection of finish choices at <a href="https://www.mediatechnologies.com/resources/finishes">https://www.mediatechnologies.com/resources/finishes</a>

Enter your selection on "Work Surface PVC" line on the last page of this designator.