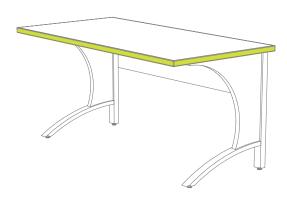

## **Step 4:** Select PVC for panel edges.

Choose from our selection of finishes
See our selection of finish choices at
<a href="https://www.mediatechnologies.com/resources/finishes">https://www.mediatechnologies.com/resources/finishes</a>

Enter your selection on "Panel Edges" line on the last page of this designator.