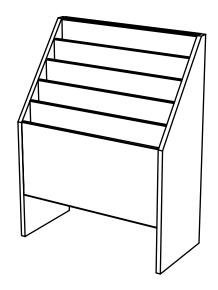

## Magazine Rack

## **General Specifications**

The end panels are 1" thick hardwood plywood with select red oak faces and 1/8" solid red oak bands on exposed edges. The closed back is 3/4" thick veneered plywood set into the end panels. The magazine display cabinet has five sloped display shelves at descending heights.

|              |                       | М    | agazine Rack |
|--------------|-----------------------|------|--------------|
| Model Number | Description           | Wgt. | List Price   |
| B2036MR      | 18" D X 36" W X 49" H | 144  | \$2,688      |