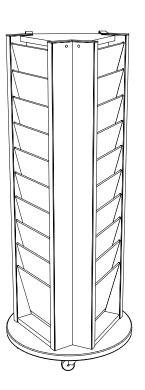

## Spotlight

## **General Specifications**

The base and end panels are 1" thick hardwood plywood with select red oak faces and 1/8" solid red oak bands on exposed edges. Swivel casters are fastened to the display unit base with wood screws. The mobile magazine display has ten sloped display shelves at descending heights on each of its three sides. Capacity for 30 magazines.

|              |                      | Spotlight Mobile Ma | agazine Rack |
|--------------|----------------------|---------------------|--------------|
| Model Number | Description          | Wgt.                | List Price   |
| K1818MMR     | 20" Diameter X 48" H | 90                  | \$2,114      |