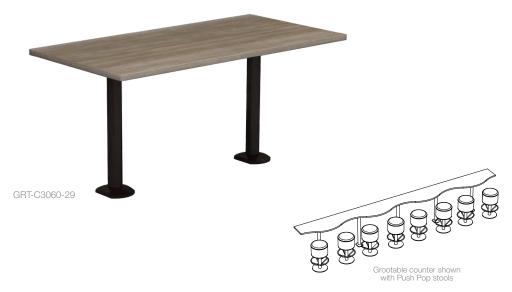

#### **GROOTABLE RECTANGULAR STANDARD SIZES**

| MODEL      | DEPTH" | WIDTH" | HEIGHT" |
|------------|--------|--------|---------|
| GRT-C2436- | 24     | 36     | 29      |
| GRT-C2448- | 24     | 48     | 29      |
| GRT-C2460- | 24     | 60     | 29      |
| GRT-C2472- | 24     | 72     | 29      |
| GRT-C3036- | 30     | 36     | 29      |
| GRT-C3048- | 30     | 48     | 29      |
| GRT-C3060- | 30     | 60     | 29      |
| GRT-C3072- | 30     | 72     | 29      |
|            |        |        |         |

Mounted Column Base: 16 gauge powder coated steel tube, 3" column with  $6" \times 9" \times 1/4"$  steel top mounting plate. Welded floor mounting plate is 5-1/2" x 7-1/4" x 1/4" steel plate with a 2-1/2" diameter wire access hole. Molded plastic cover with black finish hides mounting screws in floor.