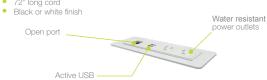

|------------|--------|--------|---------|
| GRT-C2436- | 24     | 36     | 29      |
| GRT-C2448- | 24     | 48     | 29      |
| GRT-C2460- | 24     | 60     | 29      |
| GRT-C2472- | 24     | 72     | 29      |
| GRT-C3036- | 30     | 36     | 29      |
| GRT-C3048- | 30     | 48     | 29      |
| GRT-C3060- | 30     | 60     | 29      |
| GRT-C3072- | 30     | 72     | 29      |
|            |        |        |         |



### To Order, Choose Finish Selections & Options

Work surface: Choose your high pressure laminate and PVC edge band colors.

Legs: Standard powder coat is black unless specified otherwise.

See mediatechnologies' Finish selections at https://www.mediatechnologies.com/resources/finishes

#### POWER/CONNECTIVITY

- 2 power/2 active USB
- 1 open port 72" long cord



#### General Specifications

Table Top: Table tops are 1-1/4" thick, three-ply 45# particleboard construction with .050" high-pressure laminate top surface and a .030" phenolic backer. Square corners on banded tops have a 1/8" radius. Edges are 3mm PVC.

Mounted Column Base: 16 gauge powder coated steel tube, 3" column with  $6" \times 9" \times 1/4"$  steel top mounting plate. Welded floor mounting plate is 5-1/2" x 7-1/4" x 1/4" steel plate with a 2-1/2" diameter wire access hole. Molded plastic cover with black finish hides mounting screws in floor.

Customer to provide (4) floor anchors per base. 5/16" anchors required in cement. 3/8" toggles required in wood.

Connectivity wiring can be routed through the column tube or externally through the use of an optional raceway.

grootable\_