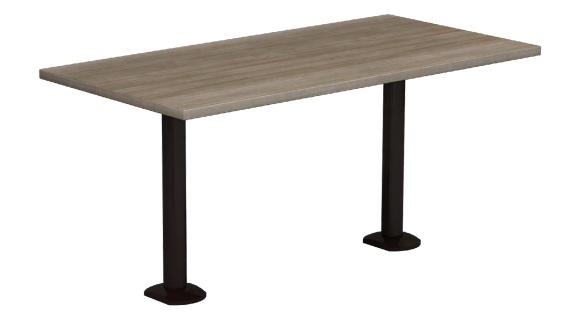

#### GROOTABLE MOUNTED BASE TABLE

- High-pressure laminate work surface with 0.030" phenolic backer. Edges are 3mm PVC.
- Welded and bolted column base is 3" diameter powder coated 16 gauge steel tubing.
- Top mounting plate is 6" x 9".
- Floor mounting plate is 5-1/2" x 7-1/4" x 1/4" steel plate with a 2-1/2" diameter wire access hole. Molded plastic cover with black finish hides mounting screws in floor.
- \*Floor mounting hardware not included.

Mounted Column Base: 16 gauge powder coated steel tube, 3" column with  $6" \times 9" \times 1/4"$  steel top mounting plate. Welded floor mounting plate is 5-1/2" x 7-1/4" x 1/4" steel plate with a 2-1/2" diameter wire access hole. Molded plastic cover with black finish hides mounting screws in floor.