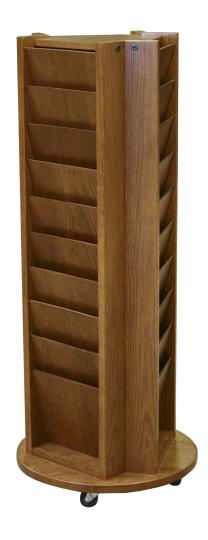

### Display

K1818MMR 20"Dia. x 48"H

#### **SPOTLIGHT**

- (10) sloping display shelves at descending heights.
- Solid hardwood plywood.
- Awaits your choice of oak or maple veneer.
- Edges are 1/8" solid red oak.

**Shelves:** The magazine display cabinet has ten sloped display shelves at descending heights.

cs-spotlight-230120