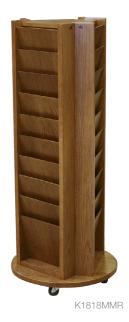

### Display

K1818MMR 20"Dia. x 48"H

#### **SPOTLIGHT**

- (10) sloping display shelves at descending heights.
- Solid hardwood plywood.
- Awaits your choice of oak or maple veneer.
- Edges are 1/8" solid red oak.

**Shelves:** The magazine display cabinet has ten sloped display shelves at descending heights.

cs-spotlight-230120