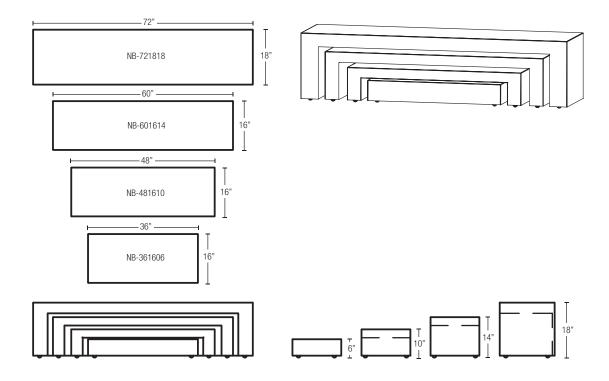

From shorted to tallest, each bench is designed to nest within the next successively taller bench. NB-721818 has an upholstered back panel beneath the seat.

## Required to order:

- Model # including:
- Fabric selection (s)

Visit www.mediatechnologies.com/resources/finishes to find our Fabrics and Finishes selections

**Benches** 

Nesting Benches (Tallest to Shortest): NB-721818 NB-601614 NB-481610 NB-361606

|              |        | Nesting Bench |       |       |          |     |         |                |         |         |         |         |         |         |         |         |
|--------------|--------|---------------|-------|-------|----------|-----|---------|----------------|---------|---------|---------|---------|---------|---------|---------|---------|
| Model Number | Base   | Seat          | Depth | Width | Seat hgt | Wgt | COM Yd. | List<br>Price  |         |         |         |         |         |         |         |         |
|              |        |               |       |       |          |     |         | Grade 1<br>COM | Grade 2 | Grade 3 | Grade 4 | Grade 5 | Grade 6 | Grade 7 | Grade 8 | Grade 9 |
| NB-721818    | Glides | Uph           | 18    | 72    | 18       | 80  | 5       | \$1,853        | \$1,927 | \$2,011 | \$2,104 | \$2,298 | \$2,542 | \$2,786 | \$3,030 | \$3,167 |
| NB-601614    | Glides | Uph           | 16    | 60    | 14       | 60  | 2       | \$1,613        | \$1,671 | \$1,729 | \$1,788 | \$1,877 | \$2,009 | \$2,067 | \$2,125 | \$2,183 |
| NB-481610    | Glides | Uph           | 16    | 48    | 10       | 48  | 2       | \$1,455        | \$1,513 | \$1,571 | \$1,630 | \$1,688 | \$1,756 | \$1,819 | \$1,883 | \$1,946 |
| NB-361606    | Glides | Uph           | 16    | 36    | 6        | 25  | 1.5     | \$1,288        | \$1,332 | \$1,376 | \$1,419 | \$1,477 | \$1,535 | \$1,593 | \$1,651 | \$1,709 |