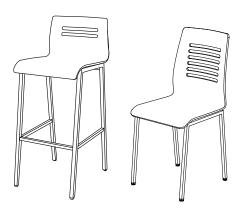

## **General Specifications**

**Seat:** Seat is a formed plywood shell finished in high pressure laminate. Mounting hardware that secures shell to frame is fastened to the underside of the shell with wood screws.

**Frame:** The frame assembly is comprised of 1", 16-gauge powder coated square steel tubing. The frame is completely welded. Tap-in ABS glide. The stool height frame includes a welded foot rail.

|                 |      |       |       |           |             | Bella          |
|-----------------|------|-------|-------|-----------|-------------|----------------|
| Model<br>Number | Base | Seat  | Back  | Seat Hgt. | Wgt. (lbs.) | List<br>Prices |
| BE-19A          | Post | Maple | Maple | 19        | 17          | \$599          |
| BE-19L          | Post | HPL   | HPL   | 19        | 17          | \$599          |
| BES-25A         | Post | Maple | Maple | 25        | 20          | \$715          |
| BES-25L         | Post | HPL   | HPL   | 25        | 20          | \$715          |
| BES-31A         | Post | Maple | Maple | 31        | 21          | \$715          |
| BES-31L         | Post | HPL   | HPL   | 31        | 21          | \$715          |