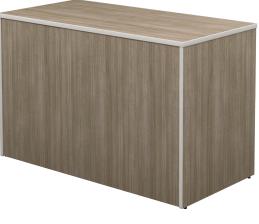

# INDY

IN-C2460-36

#### INDY RECTANGLE TABLE STANDARD SIZES

| MODEL    | WIDTH" | DEPTH" | HEIGHTS" |
|----------|--------|--------|----------|
| IN-C1848 | 48     | 18     | 29/36/42 |
| IN-C1860 | 60     | 18     | 29/36/42 |
| IN-C1872 | 72     | 18     | 29/36/42 |
| IN-C2448 | 48     | 24     | 29/36/42 |
| IN-C2460 | 60     | 24     | 29/36/42 |
| IN-C2472 | 72     | 24     | 29/36/42 |