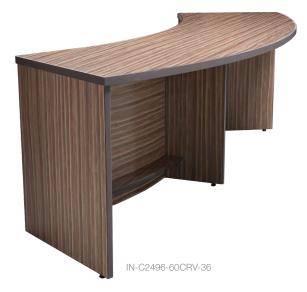

IN-C2496-60CRV-36

24"D Returns X 96"OAW X 36"H

### INDY TABLE

- A collaboration table named "Indy"? Is it a table or is it a counter? Contradictions? Who cares? It works.
- Indy Curve is formed around a 60-degree arc.
- Work surface is high-pressure laminate.
- Vertical panels are high-pressure laminate.
- Edges are 3mm PVC.
- Vertical panels are fitted with adjustable leveling glides.
- Full height high-pressure laminate modesty panel.
- Curved table designed to work with WINK-60, WINK-30 and a full time curve ottoman on the concave side.

## INDY CURVE TABLE STANDARD SIZES

| MODEL          | WIDTH" | RETURNS | HEIGHT"  |
|----------------|--------|---------|----------|
| IN-C2496-60CRV | 96     | 24      | 29/36/42 |

See **mediatechnologies**' Finish and Color Guide for choices at www.mediatechnologies.com

General Specifications

**Table Top:** Table tops are 1-1/4" thick particle board core with .050" high-pressure laminate top surface and .030" phenolic backer. Edges are 3mm PVC. Curved table top forms a 60-degree arc.