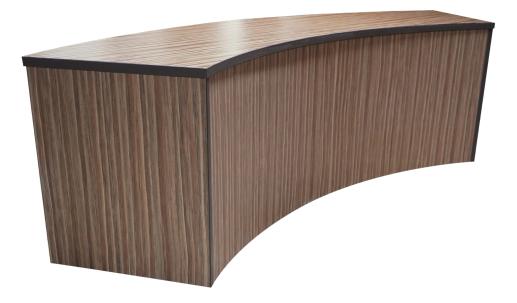

### INDY TABLE

- A collaboration table named "Indy"? Is it a table or is it a counter? Contradictions? Who cares? It works.
- Indy Curve is formed around a 60-degree arc.
- Work surface is high-pressure laminate.
- Vertical panels are high-pressure laminate.
- Edges are 3mm PVC.
- Vertical panels are fitted with adjustable leveling glides.
- Full height high-pressure laminate modesty panel.
- Curved table designed to work with WINK-60, WINK-30 and a full time curve ottoman on the concave side.

## INDY CURVE TABLE STANDARD SIZES

| MODEL          | WIDTH" | RETURNS | HEIGHT"  |
|----------------|--------|---------|----------|
| IN-C2496-60CRV | 96     | 24      | 29/36/42 |

See **mediatechnologies**' Finish and Color Guide for choices at www.mediatechnologies.com

General Specifications

**Table Top:** Table tops are 1-1/4" thick particle board core with .050" high-pressure laminate top surface and .030" phenolic backer. Edges are 3mm PVC. Curved table top forms a 60-degree arc.