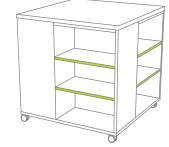

Enter your selection on "Exterior PVC" line on the last page of this designator.

https://www.mediatechnologies.com/resources/finishes

Enter your selection on "Interior Panels & Adjustable Shelves HPL" line on the last page of this designator.

Step 5: Select PVC for adjustable shelves.

See our selection of finish choices at <u>https://www.mediatechnologies.com/resources/finishes</u>

Enter your selection on "Adjustable Shelves PVC" line on the last page of this designator.