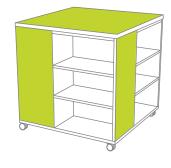

## Step 1: Select HPL for exterior of case.

See our selection of finish choices at <a href="https://www.mediatechnologies.com/resources/finishes">https://www.mediatechnologies.com/resources/finishes</a>

Enter your selection on "Exterior Case HPL" line on the last page of this designator.

**Step 2:** Select HPL for base shelf. This can match either the exterior of the case or the interior and adjustable shelves.