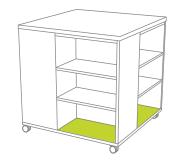

Enter your selection on "Exterior Case HPL" line on the last page of this designator.

**Step 2:** Select HPL for base shelf. This can match either the exterior of the case or the interior and adjustable shelves.

See our selection of finish choices at <u>https://www.mediatechnologies.com/resources/finishes</u>

Enter your selection on "Base Shelf HPL" line on the last page of this designator.