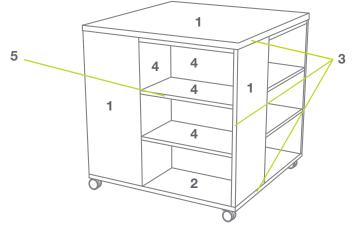

A break down of the 4 Sided Mobile Display model number is shown to the right.

## 4 Sided Mobile Dispaly (HPL)

B3636SQ-\_-MOB

Job:

Model Number:

**Finish Schedule:** 

**1** Exterior Case HPL:

2 Base Shelf HPL:

**3** Exterior PVC:

4 Interior Panels & Adjustable Shelves HPL:

5 Adjustable Shelves PVC: