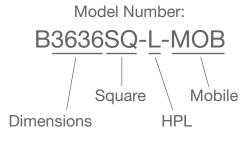

ase order. We will list your choices as notes below each individual model number in your order acknowledgement.

A break down of the 4 Sided Mobile Display model number is shown to the right.

## Step 1: Select HPL for exterior of case.

See our selection of finish choices at <a href="https://www.mediatechnologies.com/resources/finishes">https://www.mediatechnologies.com/resources/finishes</a>

Enter your selection on "Exterior Case HPL" line on the last page of this designator.

**Step 2:** Select HPL for base shelf. This can match either the exterior of the case or the interior and adjustable shelves.

See our selection of finish choices at <u>https://www.mediatechnologies.com/resources/finishes</u>

Enter your selection on "Base Shelf HPL" line on the last page of this designator.







## "How do I add finishes to..." 4 Sided Mobile Dispaly (HPL)

**Step 3:** Select PVC for exterior of case. See our selection of finish choices at <u>https://www.mediatechnologies.com/resources/finishes</u>

Enter your selection on "Exterior PVC" line on the last page of this designator.



https://www.mediatechnologies.com/resources/finishes

Enter your selection on "Interior Panels & Adjustable Shelves HPL" line on the last page of this designator.

Step 5: Select PVC for adjustable shelves.

See our selection of finish choices at <u>https://www.mediatechnologies.com/resources/finishes</u>

Enter your selection on "Adjustable Shelves PVC" line on the last page of this designator.









## "How do I add finishes to ... "

## 4 Sided Mobile Dispaly (HPL)



B3636SQ-\_-MOB

Job:

Model