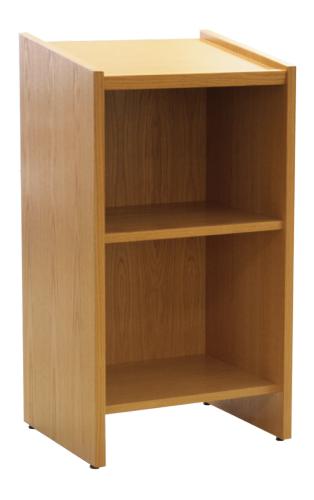

# DICTIONARY STAND

### **Display**

B2024DS 20"D x 24"W x 45"H

## DICTIONARY STAND

#### B2024DS

#### DICTIONARY STAND

- Sloped work surface for dictionaries and other books.
- Cabinet is constructed of solid oak or maple with solid wood edges.
- Work surface is high pressure laminate.
- · Comes with one adjustable shelf.
- Original Bookmark model is available in juvenile height.
- Available in Designer Lines.

#### General Specifications

Cabinet: the sloped top is 1-1/4" thick three ply engineered wood with a .050" thick laminate top with 1/8" solid red oak edge bands. The cabinet is constructed of 1-3/16" engineered wood with select red oak faces and is 45"H. All exposed edges are banded with 1/8" solid red oak. Juvenile height is 34"H.

Work Surface: work surface is high pressure laminate.

**Shelf:** The unit has one adjustable  $\ensuremath{\mbox{\ensuremath{\$}}}\xspace"$  thick shelf.

Available in Designer Lines versions.

P: 231.861.2194 F: 231.861.6678 www.mediatechnologies.com sales@mediatechnologies.com