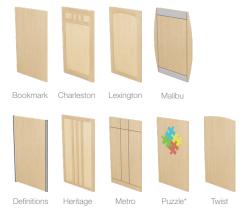

#### **DESIGNER LINES END PANEL OPTIONS**

#### **DICTIONARY STAND STANDARD SIZES**

| DESIGNER<br>LINES | MODEL     | DEPTH" | WIDTH" | HEIGHT" |
|-------------------|-----------|--------|--------|---------|
| BOOKMARK          | B2024DS   | 20     | 24     | 45      |
| BOOKMARK JR.      | B2024DS-J | 20     | 24     | 34      |
| CHARLESTON        | CL2024DS  | 20     | 24     | 45      |
| HERITAGE          | H2024DS   | 20     | 24     | 45      |
| LEXINGTON         | L2024DS   | 20     | 24     | 45      |
| MALIBU            | MB2024DS  | 20     | 24     | 45      |
| METRO             | M2024DS   | 20     | 24     | 45      |
| TWIST             | TW2024DS  | 20     | 24     | 45      |