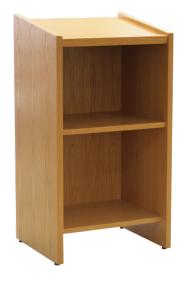

#### DICTIONARY STAND

- Sloped work surface for dictionaries and other books.
- Cabinet is constructed of solid oak or maple with solid wood edges.
- Work surface is high pressure laminate.
- · Comes with one adjustable shelf.
- Original Bookmark model is available in juvenile height.
- Available in Designer Lines.

#### General Specifications

Cabinet: the sloped top is 1-1/4" thick three ply engineered wood with a .050" thick laminate top with 1/8" solid red oak edge bands. The cabinet is constructed of 1-3/16" engineered wood with select red oak faces and is 45"H. All exposed edges are banded with 1/8" solid red oak. Juvenile height is 34"H.

Work Surface: work surface is high pressure laminate.

**Shelf:** The unit has one adjustable  $\ensuremath{\mbox{\ensuremath{\$}}}\xspace"$  thick shelf.

Available in Designer Lines versions.

P: 231.861.2194 F: 231.861.6678 www.mediatechnologies.com sales@mediatechnologies.com