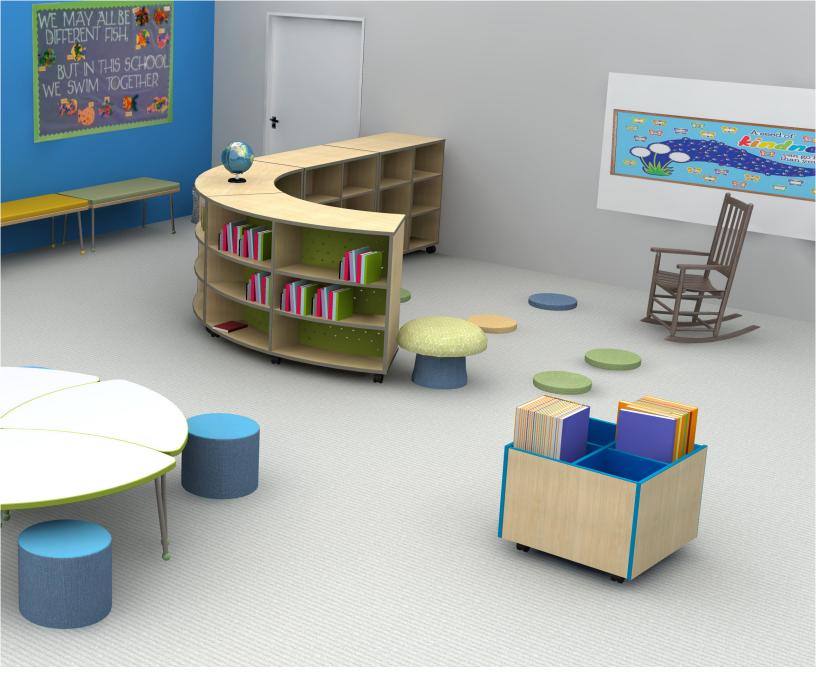

## **Boardwalk Browser**

media center • classroom

Boardwalk Browser K2828BBT-22-MOB

Boardwalk Browser K2828BBT-26-MOB

## **Features & Benefits:**

- Available in HPL and TFL
- (4) fixed browser bins
- (4) locking casters are standard
- Unit holds approximately 120-160 books
- 2" diameter casters are standard