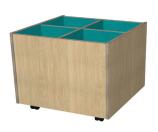

## **Boardwalk Browser**

media center • classroom

Boardwalk Browser K2828BBT-22-MOB

Boardwalk Browser K2828BBT-26-MOB

## **Features & Benefits:**

- Available in HPL and TFL
- (4) fixed browser bins
- (4) locking casters are standard
- Unit holds approximately 120-160 books
- 2" diameter casters are standard