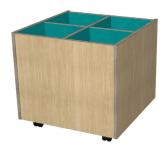

## **Boardwalk Browser**

media center • classroom

Boardwalk Browser K2828BBT-22-MOB

Boardwalk Browser K2828BBT-26-MOB

## **Features & Benefits:**

- Available in HPL and TFL
- (4) fixed browser bins
- (4) locking casters are standard
- Unit holds approximately 120-160 books
- 2" diameter casters are standard