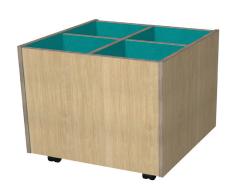

## **Boardwalk Browser**

media center • classroom

Boardwalk Browser K2828BBT-22-MOB

Boardwalk Browser K2828BBT-26-MOB

## **Features & Benefits:**

- Available in HPL and TFL
- (4) fixed browser bins
- (4) locking casters are standard
- Unit holds approximately 120-160 books
- 2" diameter casters are standard