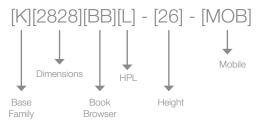

## **Boardwalk Browser**

media center • classroom





Boardwalk Browser K2828BBT-22-MOB



Boardwalk Browser K2828BBT-26-MOB

## **Features & Benefits:**



- Available in HPL and TFL
- (4) fixed browser bins
- (4) locking casters are standard
- Unit holds approximately 120-160 books
- 2" diameter casters are standard

## **To Order Specify**

**Structural Panels:** Choose from our selection of HPL or TFL. (For HPL, inside and outside of browser can be different selections. For TFL, all selections must match.)

See media**technologies'** finish selections at https://www.mediatechnologies.com/resources/finishes

## **Model Number Breakdown**